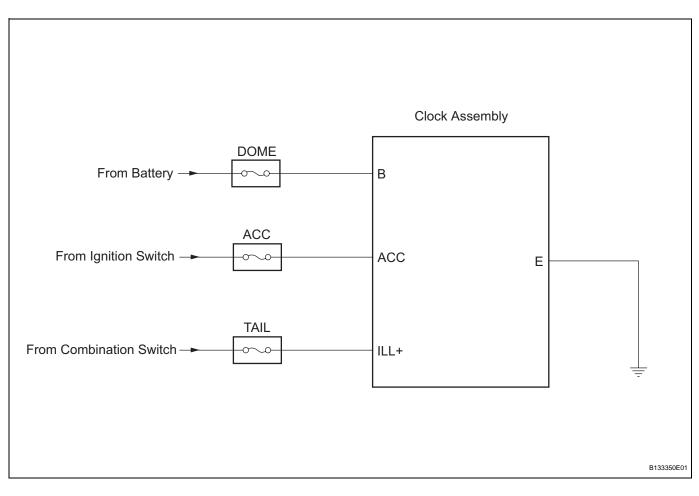

## SYSTEM DIAGRAM



OT

## **PROBLEM SYMPTOMS TABLE**

## HINT:

Use the table below to help determine the causes of the problem symptom. The potential cases of the symptoms are listed in order of probability in the "Suspected Area" column of the table. Check each symptom by checking the suspected areas in the order they are listed. Replace parts as necessary.

## **CLOCK ASSEMBLY**

| Symptom                        | Suspected area   | See page |
|--------------------------------|------------------|----------|
| Clock does not operate         | Fuse (DOME, ACC) | -        |
|                                | Clock Assembly   | OT-4     |
|                                | Wire Harness     | -        |
| Clock illumination malfunction | Fuse (TAIL)      | -        |
|                                | Clock